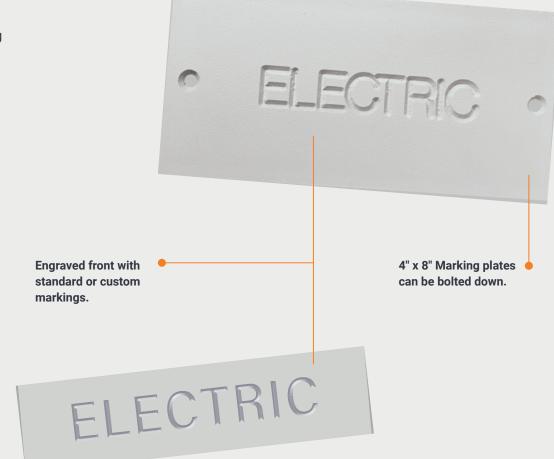

## Simplified Customization

ELECTRIC

Increase the flexibility of your inventory, reduce cost, and improve lead time with our marking plate system. Our marking plate covers feature a molded-in recess to allow marking plates to be installed at the factory, distribution center, or customer warehouse. Marking plates are available with standard or custom markings. Simplify your inventory and customize covers at the time of installation.

### **Customize your inventory.**

Marking plates are available in 2" x 8" and 4" x 8" sizes and are securely fastened to marking plate covers with adhesive or bolts.