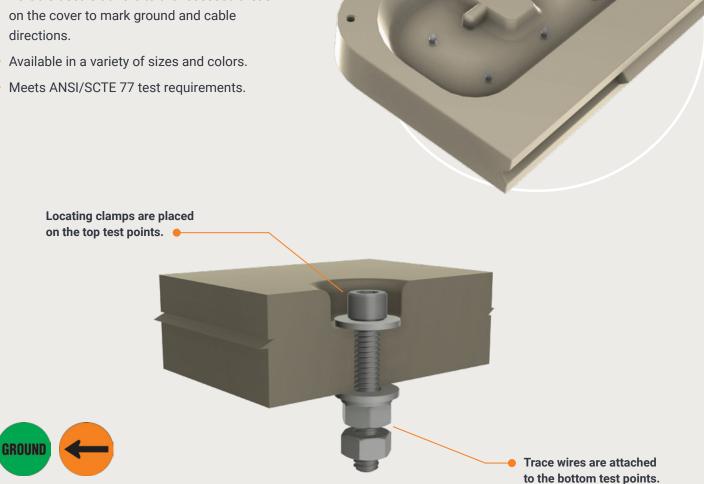

#### **Features & Benefits**

- 5 locating points ensure each trace wire is isolated to a specific locate run.
- · Clip on to one of the test points and locate without opening or removing the cover.
- Durable decals adhere to the recessed areas on the cover to mark ground and cable directions.
- Available in a variety of sizes and colors.
- Meets ANSI/SCTE 77 test requirements.

One ground decal and five directional decals are included.

4-A-080 Revision 3/2023