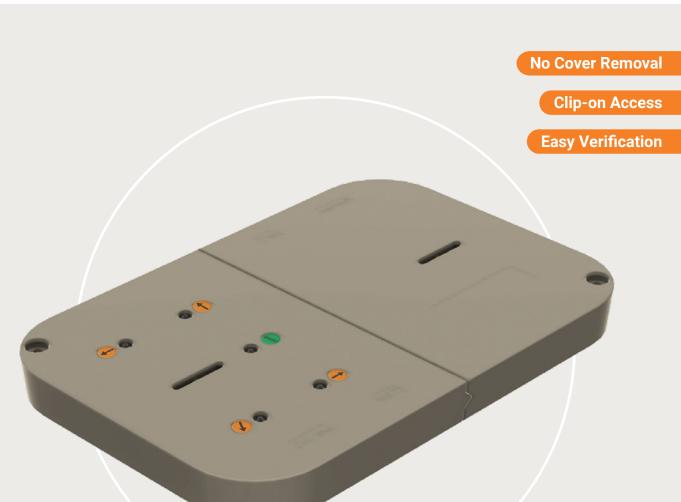

## Effortless Cable Locates

Easily trace buried cable and conduit with test point covers. After installation there is no need to open the box to do a locate-simply attach locator clips to the correct test point and trace! Designed with input from cable locating experts, test point covers save valuable time and can minimize liability related to opening and closing the enclosure.

### Quick and easy locates without cover removal.

#### **Features & Benefits**

- 5 locating points ensure each trace wire is isolated to a specific locate run.
- · Clip on to one of the test points and locate without opening or removing the cover.
- Durable decals adhere to the recessed areas on the cover to mark ground and cable directions.
- Available in a variety of sizes and colors.
- Meets ANSI/SCTE 77 test requirements.

One ground decal and five directional decals are included.

4-A-080 Revision 3/2023