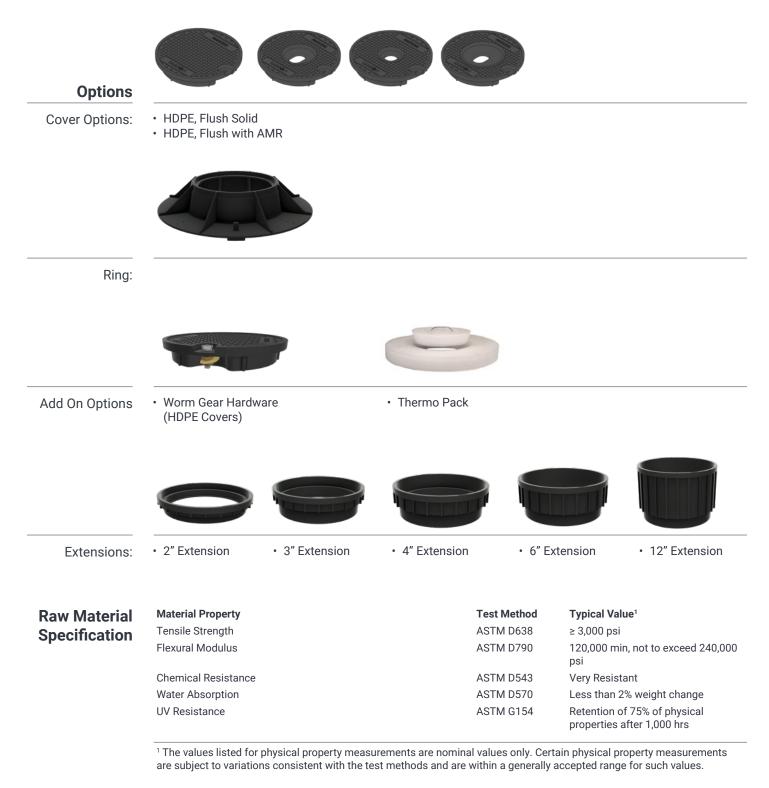

#### 0020-24

17.5 lbs

0020-30

19.0 lbs

0020-36

23.5 lbs

**Options** 

Mouseholes

Extensions

### Performance

20,000 lbs Vertical Loading

For use in non-vehicular traffic situations only. Weights and dimensions may vary slightly. Actual load rating is determined by the box and cover combination.