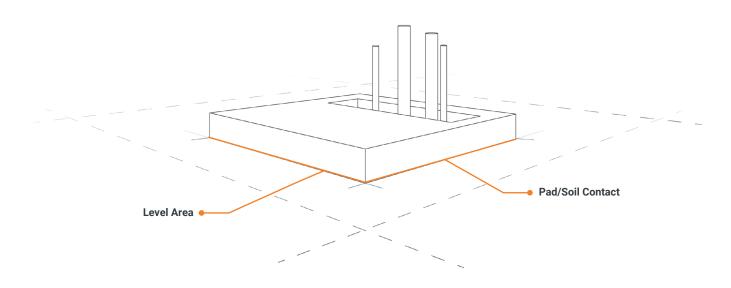

### 1. Site Preparation And Installation

- **1.1.** Locate the conduits and level the area where the pad is to be placed.
- **1.2.** If the installation location is on a slight hillside, the hillside must be excavated. Use minimal fill dirt and compact any fill dirt used.
- **1.3.** Tamp all disturbed dirt, especially in the trench area.
- **1.4.** Make sure that the contact area for the pad is level and set the pad, ensuring complete contact between the soil and the bottom of the pad.