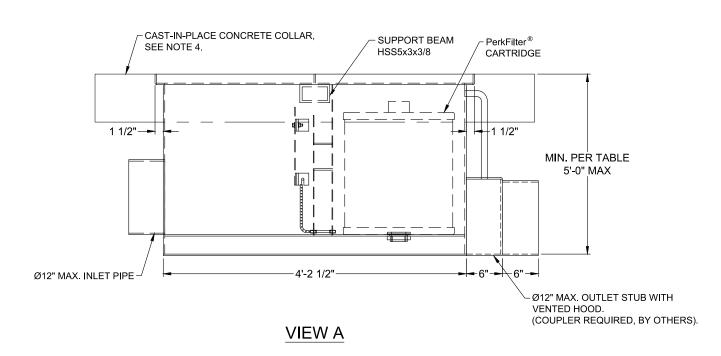

## NOTES:

- ALL STEEL SHALL BE ASTM A36, UNLESS OTHERWISE NOTED.
- 2. BASIN AND FOOTING 1/4" STEEL PLATE PAINTED BLACK, UNLESS OTHERWISE NOTED.
- COUPLERS, ANGLES AND EXTERNAL PIPING BY OTHERS.
- 4. REQUIRED CAST-IN-PLACE CONCRETE COLLAR BY OTHERS.