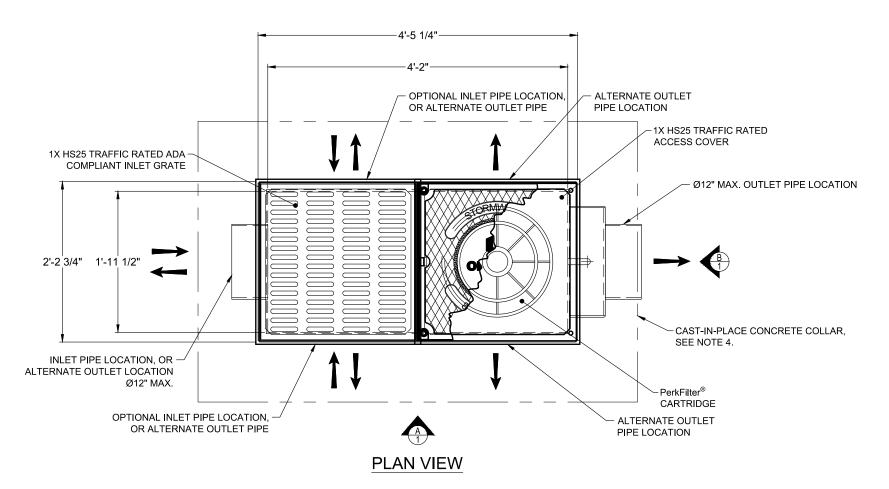

## NOTES:

- ALL STEEL SHALL BE ASTM A36, UNLESS OTHERWISE NOTED.
- 2. BASIN AND FOOTING 1/4" STEEL PLATE PAINTED BLACK, UNLESS OTHERWISE NOTED.
- COUPLERS, ANGLES AND EXTERNAL PIPING BY OTHERS.
- 4. REQUIRED CAST-IN-PLACE CONCRETE COLLAR BY OTHERS.

PerkFilter® Steel Catch Basin (STANDARD)

1 Cartridge

STOMER

PROJECT NAME

SHEET NAME

Drawing REVISION

Specifier Drawing PF-SCB-WA-001

REV DATE 1 OF 1