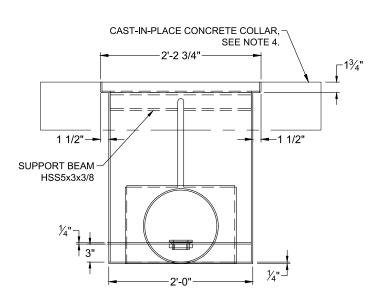

## NOTES:

- ALL STEEL SHALL BE ASTM A36, UNLESS OTHERWISE NOTED.
- 2. BASIN AND FOOTING 1/4" STEEL PLATE PAINTED BLACK, UNLESS OTHERWISE NOTED.
- COUPLERS, ANGLES AND EXTERNAL PIPING BY OTHERS.
- 4. REQUIRED CAST-IN-PLACE CONCRETE COLLAR BY OTHERS.