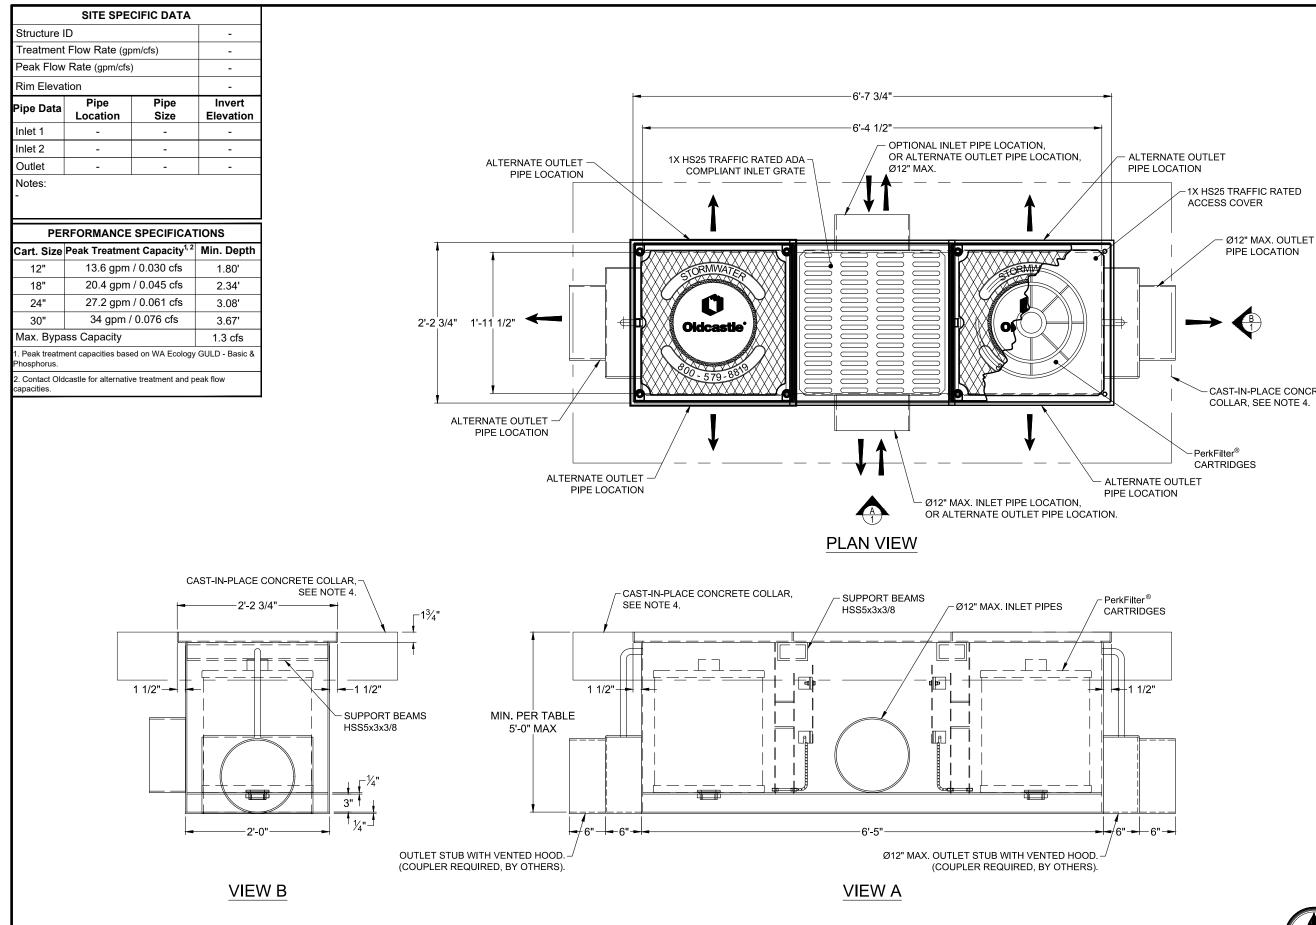

## NOTES:

- 1. ALL STEEL SHALL BE ASTM A36, UNLESS OTHERWISE NOTED.
- 2. BASIN AND FOOTING 1/4" STEEL PLATE PAINTED BLACK, UNLESS OTHERWISE NOTED.
- 3. COUPLERS, ANGLES AND EXTERNAL PIPING BY OTHERS.
- 4. REQUIRED CAST-IN-PLACE CONCRETE COLLAR BY OTHERS.

|                     | Ph: 800.579.8819   www.oldcastleinfrastructure.com/stormwater                                                                                                                                                                                                                                                                                                                       |               |        |  |
|---------------------|-------------------------------------------------------------------------------------------------------------------------------------------------------------------------------------------------------------------------------------------------------------------------------------------------------------------------------------------------------------------------------------|---------------|--------|--|
|                     | THIS DOCUMENT IS THE PROPERTY OF OLDCASTLE INFRASTRUCTURE, IN<br>IT IS CONFIDENTIAL, SUBMITTED FOR REFERENCE PURPOSES ONLY AN<br>SHALL NOT BE USED IN ANY WAY INJURIOUS TO THE INTERESTS OF. O<br>WITHOUT THE WITTEN PERMISSION OF OLDCASTLE INFRASTRUCTURE, INC<br>COPYRIGHT © 2022 OLDCASTLE INFRASTRUCTURE, INC. ALL RIGHTS RESERVED<br>PerkFilter® Steel Catch Basin (STANDARD) |               |        |  |
|                     |                                                                                                                                                                                                                                                                                                                                                                                     |               |        |  |
|                     | 2 Cartridges - Bilateral                                                                                                                                                                                                                                                                                                                                                            |               |        |  |
|                     | CUSTOMER                                                                                                                                                                                                                                                                                                                                                                            |               |        |  |
|                     | -                                                                                                                                                                                                                                                                                                                                                                                   |               |        |  |
|                     | PROJECT NAME                                                                                                                                                                                                                                                                                                                                                                        |               |        |  |
|                     | -                                                                                                                                                                                                                                                                                                                                                                                   |               |        |  |
|                     | SHEET NAME                                                                                                                                                                                                                                                                                                                                                                          | REVISION      | SHEET  |  |
| Media<br>Filtration | Specifier Drawing<br>PF-SCB-WA-003                                                                                                                                                                                                                                                                                                                                                  | -<br>REV DATE | 1 OF 1 |  |