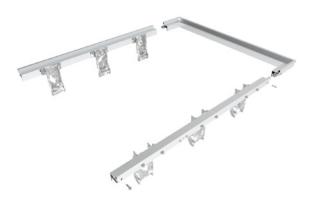

# MODUCOVEr Frame and Cover System

### **Components**

#### A. Corner

The MODUcover corner pieces offer a standardized profile that seamlessly integrate with varying straight lengths to reach the specified cover size required.

#### **B. Straight Lengths**

Standardized aluminum lengths enable scalability and ease of construction.

#### C. Beam Pocket

Aluminum pockets connect along straights lengths and spaced accordingly for the cover size.

#### D. Beam

Standardized aluminum lengths enable scalability and ease of construction.

#### E. Composite Covers

Composite covers provide a lightweight design with anti-slip tread pattern, lifting points, and locking features to maximize safety and optimize ease of access.

#### F. Connector

A uniquely developed connector, designed to enable ease of assembly.