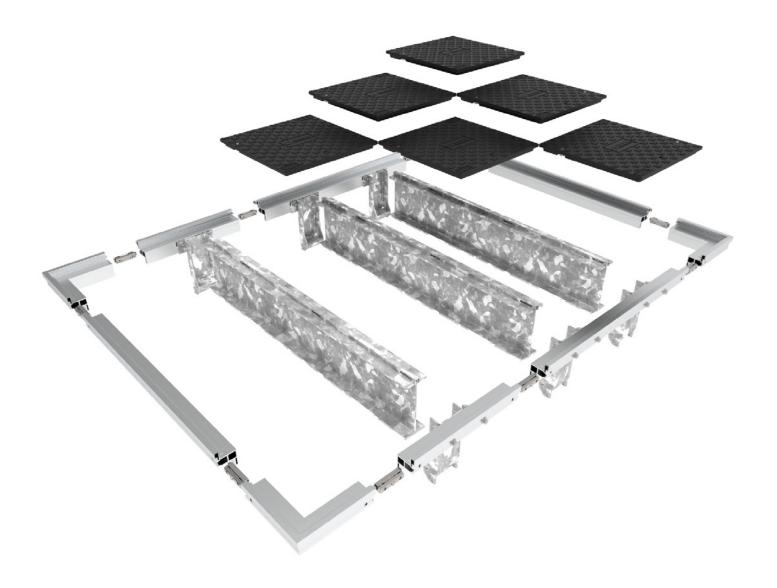

## **Overview**

MODUcover consists of standardized components that fit together to create the frame and cover system. The components are easily assembled and can be scaled both up and down depending on the vault requirements, making it the ideal solution for maximum adaptability on site.

# MODUCOVEr Frame and Cover System