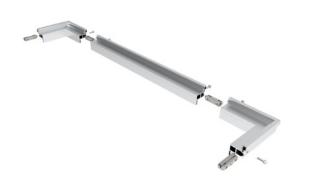

#### Step 1

Connect the corner pieces to the straight lengths using the connectors, making a c-shaped section.