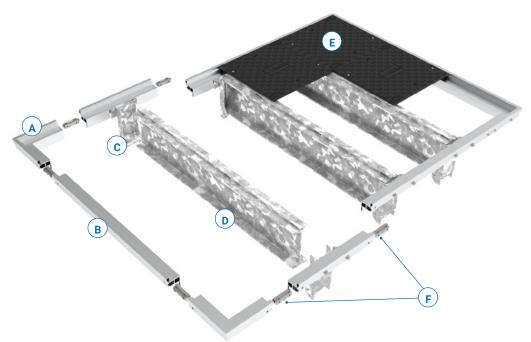

### **Components**

#### A. Corner

The MODUcover corner pieces offer a standardized profile that seamlessly integrate with varying straight lengths to reach the specified cover size required.

#### **B. Straight Lengths**

Standardized aluminum lengths enable scalability and ease of construction.

#### C. Beam Pocket

Aluminum pockets connect along straights lengths and spaced accordingly for the cover size.

#### D. Beam

Standardized aluminum lengths enable scalability and ease of construction.

#### E. Composite Covers

Composite covers provide a lightweight design with anti-slip tread pattern, lifting points, and locking features to maximize safety and optimize ease of access.

#### F. Connector

A uniquely developed connector, designed to enable ease of assembly.