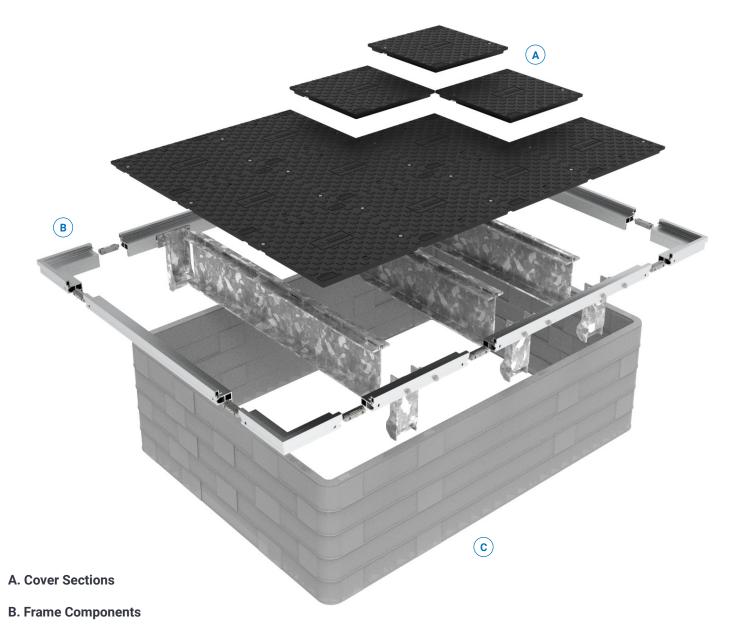

# MODUCOVER Assembly Guide





## **Overview**

MODUcover consists of standardized components that fit together to create the frame and cover system. The components are easily assembled and can be scaled both up and down depending on the vault requirements, making it the ideal solution for maximum adaptability on site.



C. STAKKAbox<sup>™</sup> ULTIMA Connect



# MODUCOVEr Frame and Cover System

### **Components**



#### A. Corner

The MODUcover corner pieces offer a standardized profile that seamlessly integrate with varying straight lengths to reach the specified cover size required.

#### **B. Straight Lengths**

Standardized aluminum lengths enable scalability and ease of construction.

#### C. Beam Pocket

Aluminum pockets connect along straights lengths and spaced accordingly for the cover size.

#### D. Beam

Standardized aluminum lengths enable scalability and ease of construction.

#### E. Composite Covers

Composite covers provide a lightweight design with anti-slip tread pattern, lifting points, and locking features to maximize safety and optimize ease of access.

#### F. Connector

A uniq