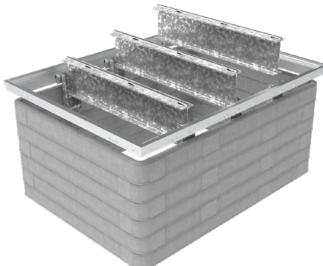

#### Step 4

Install the frame and beams into the vault as per required application specification.

#### Step 5

Composite covers can be installed and locked, if applicable, providing easy access to the vault.

Page 5 www.oldcastleinfrastructure.com | (888) 965-3227

| Notes: |  |
|--------|--|
|        |  |
|        |  |
|        |  |
|        |  |
|        |  |
|        |  |
|        |  |
|        |  |
|        |  |
|        |  |
|        |  |
|        |  |
|        |  |
|        |  |
|        |  |
|        |  |
|        |  |