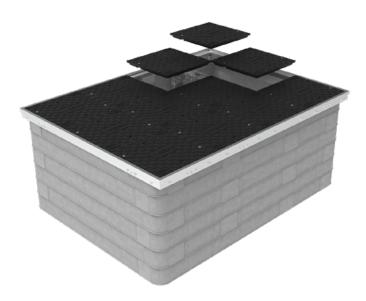

#### Step 4

Install the frame and beams into the vault as per required application specification.

#### Step 5

Composite covers can be installed and locked, if applicable, providing easy access to the vault.

Page 5 www.oldcastleinfrastructure.com | (888) 965-3227

| Notes: |  |
|--------|--|
|        |  |
|        |  |
|        |  |
|        |  |
|        |  |
|        |  |
|        |  |
|        |  |
|        |  |
|        |  |
|        |  |
|        |  |
|        |  |
|        |  |
|        |  |
|        |  |
|        |  |