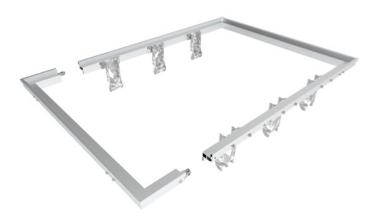

#### Step 1

Connect the corner pieces to the straight lengths using the connectors, making a c-shaped section.

# **Step 2** Assemble the required straight components to achieve the frame size required.

**Beam Pocket Detail** Position beam pockets at the proper intervals for the vault and frame/cover size.

**Step 3** Connect the remaining U-section of corners and straights to complete the full frame system.