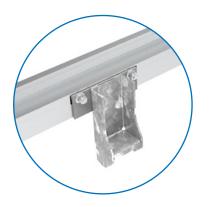

#### C. Beam Pocket

Aluminum pockets connect along straights lengths and spaced accordingly for the cover size.

# **Step 2** Assemble the required straight components to achieve the frame size required.

**Beam Pocket Detail** Position beam pockets at the proper intervals for the vault and frame/cover size.

**Step 3** Connect the remaining U-section of corners and straights to complete the full frame system.