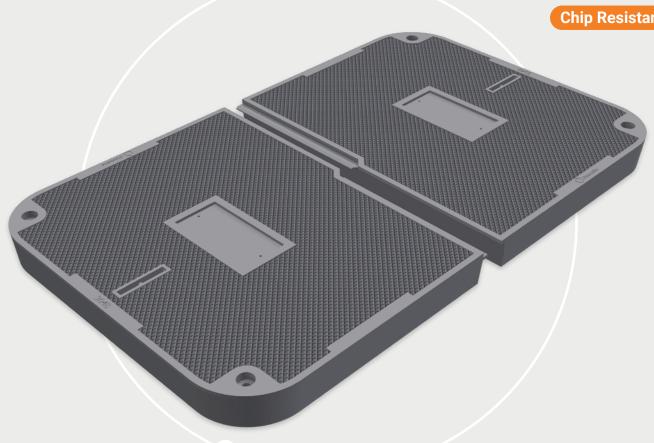

## **Surprisingly Light. Exceptionally Strong.**

Duralite® intelligently blends composite materials to provide durable, Tier 22 performance in both T-cover and Flush cover designs.

- · Flush or T-Cover design
- EMS friendly

Material
Performance
Rating

- Interchangeable with Duralite and Oldcastle Polymer bodies
- Covers include recesses for customized marking plates

| Model            | Size (LxW) | Weight (Flush Cover) | Weight (T-Cover)  |
|------------------|------------|----------------------|-------------------|
| 1015             | 10" x 15"  | 9 lbs                | N/A               |
| 1118             | 11" x 18"  | 8.7 lbs              | N/A               |
| 1212             | 12" x 12"  | 6.5 lbs              | N/A               |
| 1324             | 13" x 24"  | 19 lbs               | N/A               |
| 1730             | 17" x 30"  | 35 lbs               | N/A               |
| 2436             | 24" x 36"  | 40 lbs               | 46 lbs            |
| 3048             | 30" x 48"  | 39 lbs (per half)    | 43 lbs (per half) |
| 3660             | 36" x 60"  | 68 lbs (per half)    | 82 lbs (per half) |
| Composite        |            |                      |                   |
| Tier 15, Tier 22 |            |                      |                   |
| Heavy Duty       |            |                      |                   |