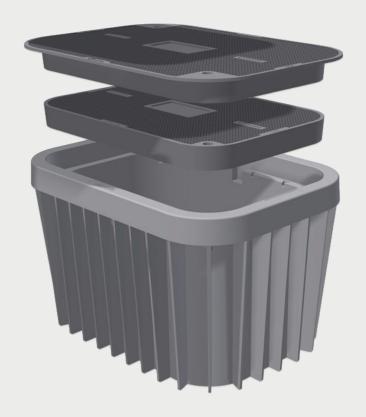

## Lightweight Superior Strength

The impressively light Oldcastle Infrastructure Duralite® covers have been engineered to weigh four times less than typical industry solutions, giving you the ability to install more boxesfaster and easier than ever-without unnecessary equipment or crew. The Duralite lightweight covers are offered in a variety of sizes that compliment the line of Duralite tier-rated bodies.

## **Surprisingly Light. Exceptionally Strong.**

Duralite® intelligently blends composite materials to provide durable, Tier 22 performance in both T-cover and Flush cover designs.

- · Flush or T-Cover design
- EMS friendly