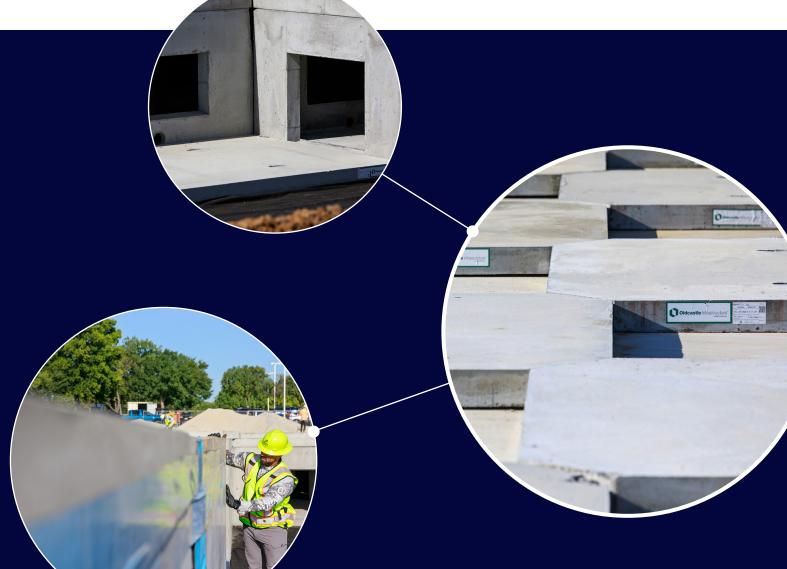

SOLUTION

Enter StormCapture – a groundbreaking concrete detention system that not only met project requirements but also provided a solution to enhance detention capacity and expand the size of the parking lot. The decision to opt for StormCapture was driven by its quality and alignment with the dealership's needs. The installation process, spanning 45 days with 1 crane, unfolded seamlessly, conquering the challenges of limited space and tight timelines.

## **Unique Concrete Detention System**

The product's special features, designed specifically for detention, showcased its suitability for the project and contributed to its success.

Our partnership with this thriving dealership showcases our dedication to overcoming challenges, providing innovative solutions, and delivering results that go beyond expectations. As we continue to shape success stories, our commitment to our clients remains unwavering.