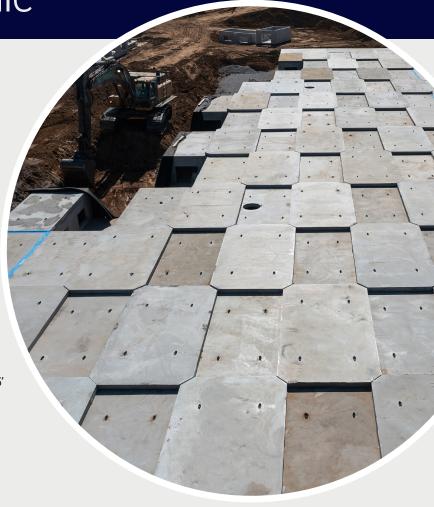

**StormCapture** 

In a landscape where success is measured by innovation and overcoming challenges, our partnership with Toyota of Lewisville stands as a testament to hard work and adaptability. This project involved the installation of 86 - 4.5' SC-1 modules with 50 link slabs and 50 grade slabs aimed at providing 75,000 CF of storage. The undertaking was not without obstacles, but our commitment to excellence facilitated success.

SOLUTION

Enter StormCapture – a groundbreaking concrete detention system that not only met project requirements but also provided a solution to enhance detention capacity and expand the size of the parking lot. The decision to opt for StormCapture was driven by its quality and alignment with the dealership's needs. The installation process, spanning 45 days with 1 crane, unfolded seamlessly, conquering the challenges of limited space and tight timelines.