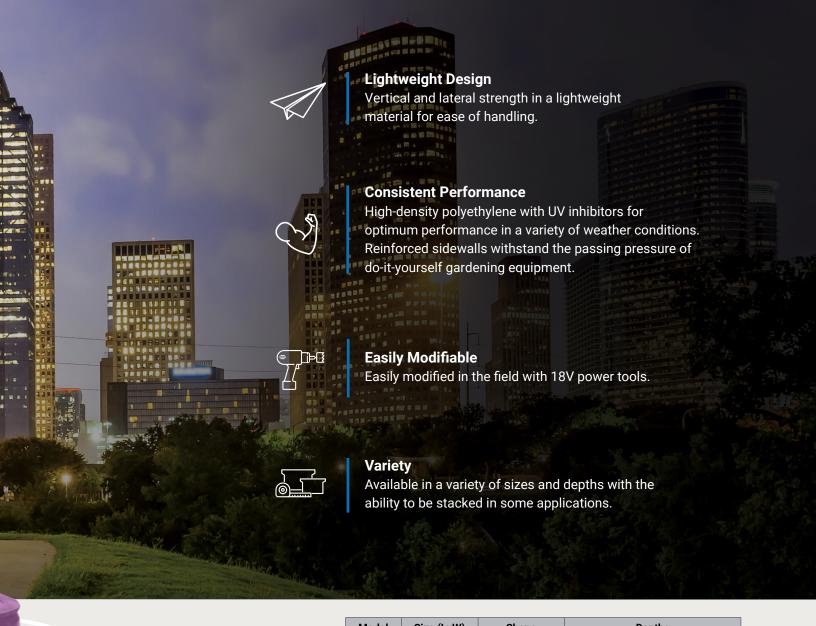

## Performance and outstanding value.

You can depend on the trusted Carson® product line to deliver reliable hand holes, valve boxes, meter boxes and vaults. Carson high-density polyethylene (HDPE) enclosures are preferred and specified by industry professionals nationwide. Products are available in a variety of sizes and offer reliable, chemical and water resistant performance and install with ease.

We provide consistent quality and performance so you can avoid unnecessary maintenance expenses.

|  | Model      | Size (LxW)          | Shape     | Depths                         |          |  |
|--|------------|---------------------|-----------|--------------------------------|----------|--|
|  | 708        | 6" Dia              | Round     | 9"                             |          |  |
|  | 809        | 7" Dia              |           | 9"                             |          |  |
|  | 910        | 10" Dia             |           | 10", 18"                       |          |  |
|  | 2200       | 12" Dia             |           | 18"                            | 24"      |  |
|  | 1015       | 10" x 15"           | Rectangle | 6", 12"                        | 18"      |  |
|  | 1220       | 12" x 20"           |           | 6", 12"                        | 18"      |  |
|  | 1324       | 13" x 24"           |           | 12", 15"                       | 24", 30" |  |
|  | 1419       | 14" x 19"           |           | 6", 12"                        | 18"      |  |
|  | 0012       | 15" x 19"           |           | 6", 12"                        | 18"      |  |
|  | 1730       | 17" x 30"           |           | 12", 15", 18", 24", 36"        |          |  |
|  | 2424       | 24" x 24"           | Square    | 18", 24", 30", 36", 42", 48" * |          |  |
|  | 2436       | 24" x 36"           | Rectangle | 18", 24", 30", 36", 42", 48" * |          |  |
|  | HDPE       |                     |           |                                |          |  |
|  | Straight a | Straight and Flared |           |                                |          |  |
|  |            |                     |           |                                |          |  |