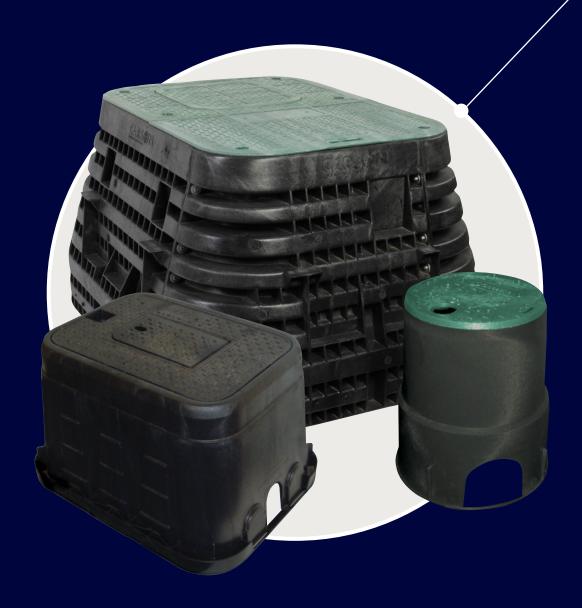

## Performance and outstanding value.

You can depend on the trusted Carson® product line to deliver reliable hand holes, valve boxes, meter boxes and vaults. Carson high-density polyethylene (HDPE) enclosures are preferred and specified by industry professionals nationwide. Products are available in a variety of sizes and offer reliable, chemical and water resistant performance and install with ease.

We provide consistent quality and performance so you can avoid unnecessary maintenance expenses.

|  | Model      | Size (LxW)          | Shape     | Depths                         |          |  |
|--|------------|---------------------|-----------|--------------------------------|----------|--|
|  | 708        | 6" Dia              | Round     | 9"                             |          |  |
|  | 809        | 7" Dia              |           | 9"                             |          |  |
|  | 910        | 10" Dia             |           | 10", 18"                       |          |  |
|  | 2200       | 12" Dia             |           | 18"                            | 24"      |  |
|  | 1015       | 10" x 15"           | Rectangle | 6", 12"                        | 18"      |  |
|  | 1220       | 12" x 20"           |           | 6", 12"                        | 18"      |  |
|  | 1324       | 13" x 24"           |           | 12", 15"                       | 24", 30" |  |
|  | 1419       | 14" x 19"           |           | 6", 12"                        | 18"      |  |
|  | 0012       | 15" x 19"           |           | 6", 12"                        | 18"      |  |
|  | 1730       | 17" x 30"           |           | 12", 15", 18", 24", 36"        |          |  |
|  | 2424       | 24" x 24"           | Square    | 18", 24", 30", 36", 42", 48" * |          |  |
|  | 2436       | 24" x 36"           | Rectangle | 18", 24", 30", 36", 42", 48" * |          |  |
|  | HDPE       |                     |           |                                |          |  |
|  | Straight a | Straight and Flared |           |                                |          |  |
|  |            |                     |           |                                |          |  |