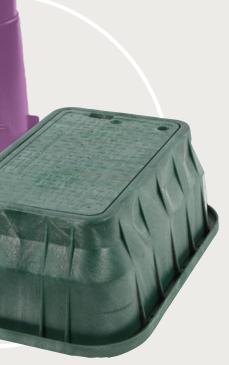

We provide consistent quality and performance so you can avoid unnecessary maintenance expenses.

|  | Model      | Size (LxW)          | Shape     | Depths                         |          |  |
|--|------------|---------------------|-----------|--------------------------------|----------|--|
|  | 708        | 6" Dia              | Round     | 9"                             |          |  |
|  | 809        | 7" Dia              |           | 9"                             |          |  |
|  | 910        | 10" Dia             |           | 10", 18"                       |          |  |
|  | 2200       | 12" Dia             |           | 18"                            | 24"      |  |
|  | 1015       | 10" x 15"           | Rectangle | 6", 12"                        | 18"      |  |
|  | 1220       | 12" x 20"           |           | 6", 12"                        | 18"      |  |
|  | 1324       | 13" x 24"           |           | 12", 15"                       | 24", 30" |  |
|  | 1419       | 14" x 19"           |           | 6", 12"                        | 18"      |  |
|  | 0012       | 15" x 19"           |           | 6", 12"                        | 18"      |  |
|  | 1730       | 17" x 30"           |           | 12", 15", 18", 24", 36"        |          |  |
|  | 2424       | 24" x 24"           | Square    | 18", 24", 30", 36", 42", 48" * |          |  |
|  | 2436       | 24" x 36"           | Rectangle | 18", 24", 30", 36", 42", 48" * |          |  |
|  | HDPE       |                     |           |                                |          |  |
|  | Straight a | Straight and Flared |           |                                |          |  |
|  |            |                     |           |                                |          |  |

Dimensions may vary slightly.

KEY:

Material
Wall Type
Performance

Rating

\* Model can be increased by 6" desired depth

Pedestrian Greenbelt

Stackable depth in some applications.

Requires an extension unit.