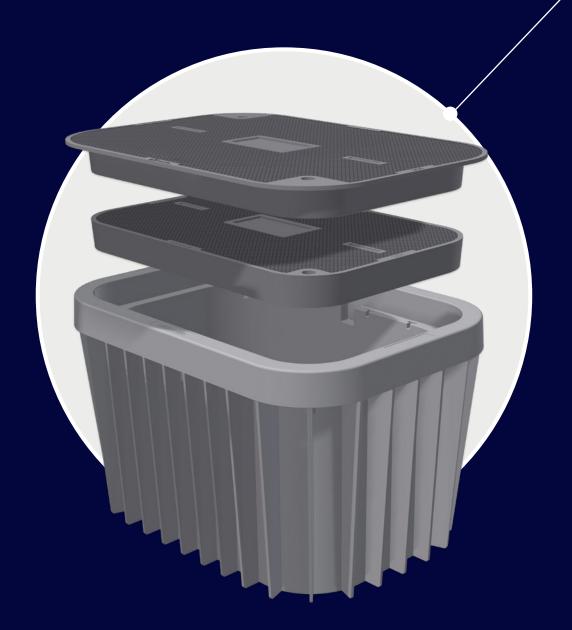

Surprisingly Light. Exceptionally Strong.

## Protecting vital infrastructure.

Engineered to withstand heavy loads, Duralite® intelligently blends composite materials to provide durable, accessible security for our necessary infrastructure. Oldcastle Infrastructure prioritizes rigorous product testing and material science to bring you innovative products. The result—a lightweight cover and body design that allows for safer installation conditions, plus a uniquely strong configuration that delivers unexpected Tier 15 and Tier 22 performance.