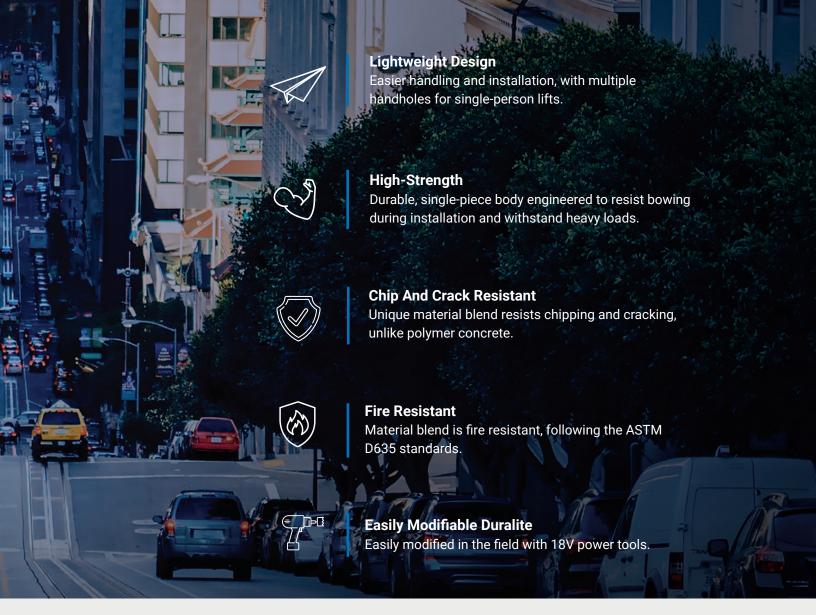

## Protecting vital infrastructure.

Engineered to withstand heavy loads, Duralite® intelligently blends composite materials to provide durable, accessible security for our necessary infrastructure. Oldcastle Infrastructure prioritizes rigorous product testing and material science to bring you innovative products. The result—a lightweight cover and body design that allows for safer installation conditions, plus a uniquely strong configuration that delivers unexpected Tier 15 and Tier 22 performance.