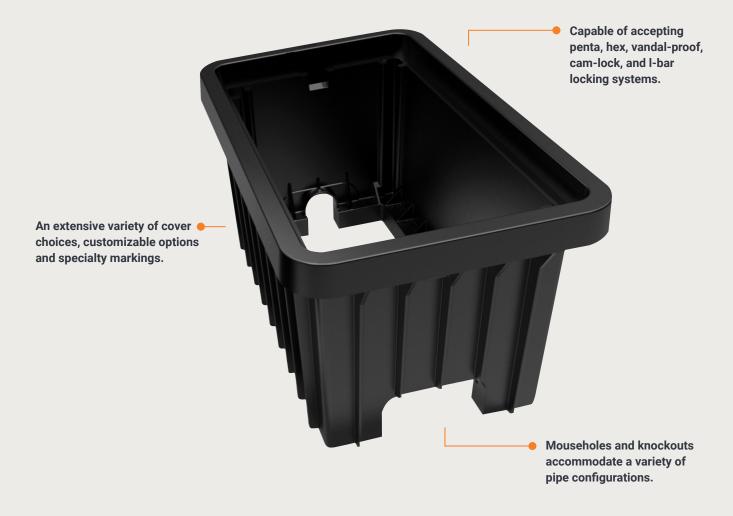

## Lightweight Heavy Performance

Carson® Heavywall™ BCF are engineered to exceed 20,000 lb vertical load (20K), providing a lightweight solution without compromising high-strength durability. These easy-to-modify boxes are designed to accept an extensive variety of cover choices to match the unique requirements of your project and make Carson Heavywall BCF boxes an ideal solution for municipalities everywhere.