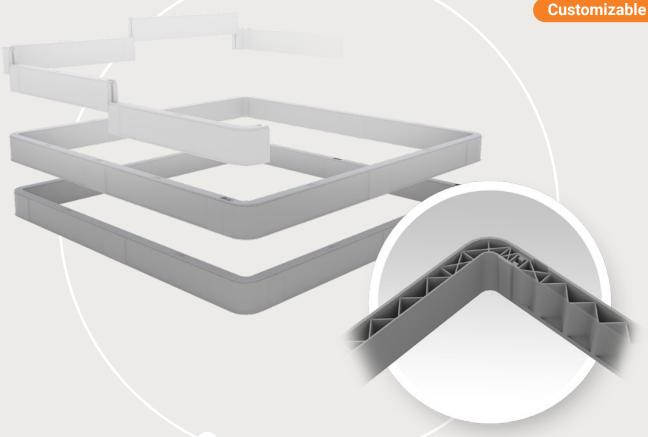

## Modular and Scalable

STAKKAbox™ ULTIMA Connect is a modular access chamber system built on-site with lightweight, easily-connectible corner pieces and scalable sidewall lengths that are configurable to your specifications and can be completely installed in just one day. When paired with the frame and cover of your choice, the ULTIMA Connect is a complete solution that is ideal for retrofit and logistically challenging installations.

## **Features**

- Lightweight components are connected securely with joining pegs to form the completed vault.
- Components range in length from 16" to 75" (400mm to 1900mm) and fit together in unique combinations to create any size vault.
- 6 inch (150mm) deep sections stack and interlock to reach the desired vault depth.