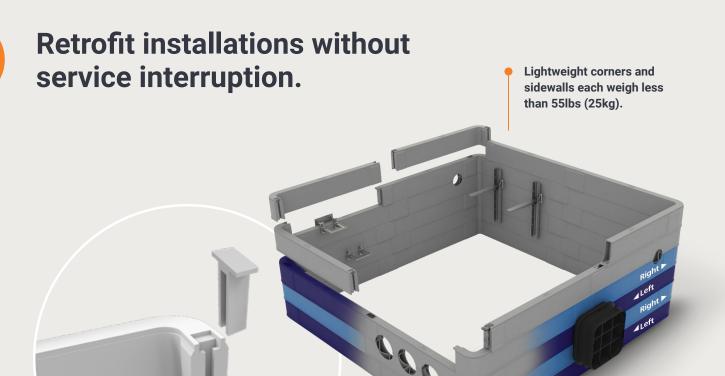

## Modular and Scalable

STAKKAbox™ ULTIMA Connect is a modular access chamber system built on-site with lightweight, easily-connectible corner pieces and scalable sidewall lengths that are configurable to your specifications and can be completely installed in just one day. When paired with the frame and cover of your choice, the ULTIMA Connect is a complete solution that is ideal for retrofit and logistically challenging installations.

Assembles quickly on-site around existing infrastructure – no service disruption.

## **Benefits**

- ULTIMA Connect systems can be installed in one day.
- Components are suitable for manual lifting and are easily modified in the field to retrofit existing infrastructure.
- Composite material provides strength, chemical resistance, and a long-lasting installed life.
- Offset joints and horizontal/vertical ribs improve sidewall strength resulting in unsupported 60 ton vertical load and side loads comparable to concrete.
- Customize your components, accessories, and covers for a complete project solution.