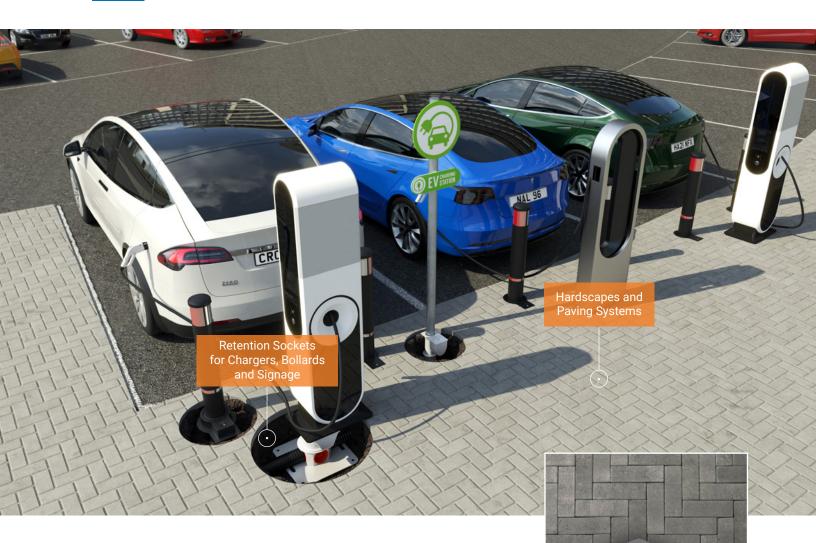

## Hardscapes from pathways to parking lots

Upgrade your outdoor spaces and charging bays with Belgard<sup>®</sup> concrete pavers. Choose from a wide variety of locally made and nationally backed paver shapes, sizes, and colors. Tap into our team of hardscape experts to optimize your site and ensure your design meets the project objectives.

## Scan to view our full line of Belgard pavers – find the perfect finish!

- Hardscape Specialists
- Paving systems for pedestrians or vehicles
- Design for any application