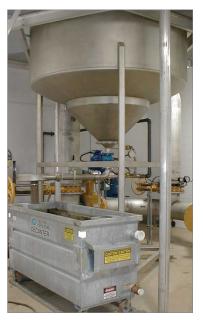

When a Decanter is used in conjunction with a TeaCup®, or Grit King® grit washing system, the grit underflow requires no further washing. Degritted overflow from the Decanter can be returned to the plant for further processing.

## **Applications**

- >> Grit dewatering for industrial or municipal projects
- Dewaters grit output from a TeaCup® or Grit King® unit