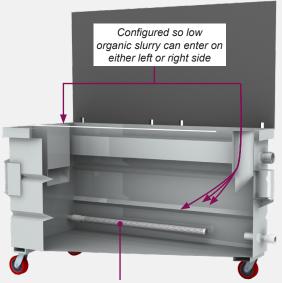

#### **How it Works**

A grit slurry is introduced through the inlet openings which directs flow down and toward the center of the bin. Grit settles in the settling chamber and once full, the clarified, degritted water at the top overflows a weir and is directed to an effluent connection which can be directed back into the process flow.

Grit accumulates at the bottom of the unit burying the stainless steel wedgewire screen. Periodically, the drain valve is opened allowing the free water to drain through the wedgewire screen and the sand bed without releasing captured grit. The bin can then be dumped and a new batch started.

### **Decanter Components**

Wedgewire Dewatering Screen