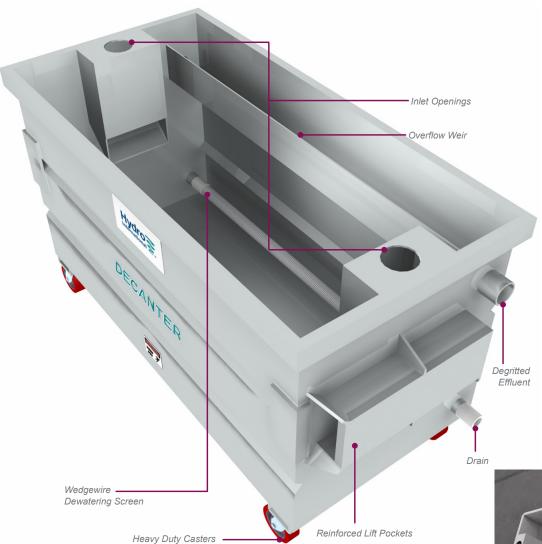

#### **How it Works**

A grit slurry is introduced through the inlet openings which directs flow down and toward the center of the bin. Grit settles in the settling chamber and once full, the clarified, degritted water at the top overflows a weir and is directed to an effluent connection which can be directed back into the process flow.

Grit accumulates at the bottom of the unit burying the stainless steel wedgewire screen. Periodically, the drain valve is opened allowing the free water to drain through the wedgewire screen and the sand bed without releasing captured grit. The bin can then be dumped and a new batch started.

### **Decanter Components**

Wedgewire Dewatering Screen