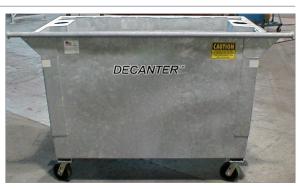

# **Configurations**

Front-Loading Decanter

Self-Dumping Decanter

Rear-Loading Decanter

- ♦ Hydro International
  2925 NE Aloclek Suite 140 | Hillsboro, OR 97124
- **L** Tel: (866) 615-8130
- **Email**: questions-AWW@oldcastle.com
- ₩eb: www.hydro-int.com