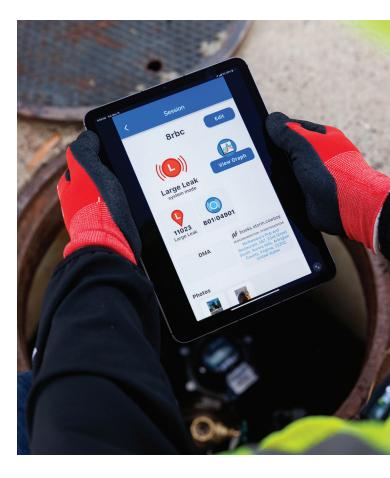

#### **Real-Time Decision Support**

Intuitive dashboards on any device provide 24/7 insights into your water network.

### **HOW IT WORKS**

Failure Forecasting: Vulnerable points are identified to predict potential failures.

**Sensor Deployment:** Advanced leak detection sensors are strategically installed across the targeted areas.