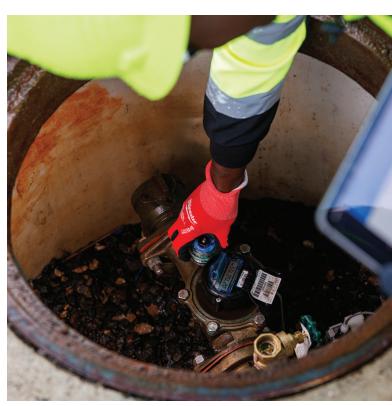

### **HOW IT WORKS**

Failure Forecasting: Vulnerable points are identified to predict potential failures.

**Sensor Deployment:** Advanced leak detection sensors are strategically installed across the targeted areas.