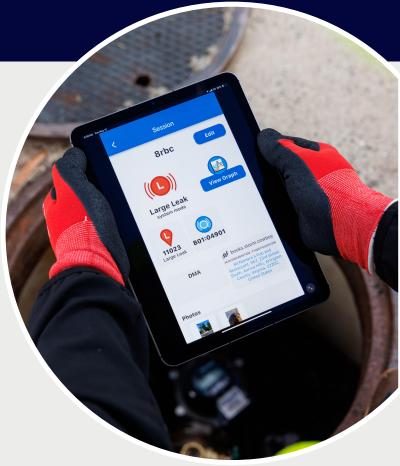

## SOLUTION

Oldcastle Infrastructure partnered with this municipality to deploy CivilSense™, an advanced and comprehensive Al-driven solution for municipal water infrastructure management. This system uses compact surface-recording sensors and Al to detect pipe vibrations, analyze data in the cloud, and identify the size and location of underground leaks. The system then supports proactive maintenance planning and ongoing performance monitoring.

CivilSense™ identified numerous waypoints and marked dozens of leaks for repair, saving hundreds of thousands of gallons of water per day, resulting in significant annual water savings. This proactive, Aldriven approach reduces water loss and delivers substantial environmental and financial returns. The success of CivilSense™ has also been replicated in smaller municipalities that have engaged Oldcastle Infrastructure's more than 50 years of expertise to detect, locate, and prioritize leaks across their water networks, showcasing the potential for long-term sustainability gains across the country.