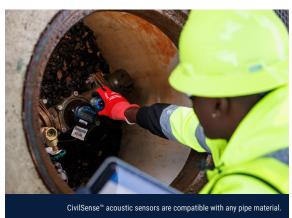

## SOLUTION

Oldcastle Infrastructure partnered with this municipality to deploy CivilSense™, an advanced and comprehensive Al-driven solution for municipal water infrastructure management. This system uses compact surface-recording sensors and Al to detect pipe vibrations, analyze data in the cloud, and identify the size and location of underground leaks. The system then supports proactive maintenance planning and ongoing performance monitoring.