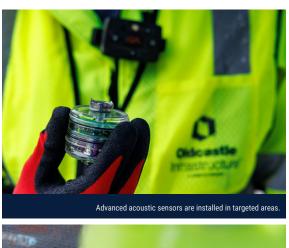

## SOLUTION

Oldcastle Infrastructure partnered with this municipality to deploy CivilSense™, an advanced and comprehensive Al-driven solution for municipal water infrastructure management. This system uses compact surface-recording sensors and Al to detect pipe vibrations, analyze data in the cloud, and identify the size and location of underground leaks. The system then supports proactive maintenance planning and ongoing performance monitoring.