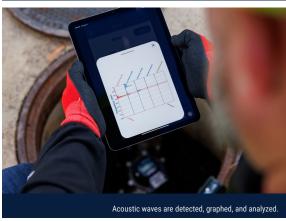

## SOLUTION

Oldcastle Infrastructure partnered with this municipality to deploy CivilSense™, an advanced and comprehensive Al-driven solution for municipal water infrastructure management. This system uses compact surface-recording sensors and Al to detect pipe vibrations, analyze data in the cloud, and identify the size and location of underground leaks. The system then supports proactive maintenance planning and ongoing performance monitoring.