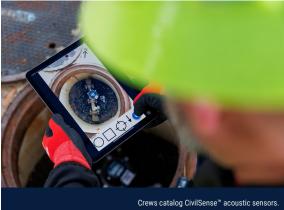

## SOLUTION

Oldcastle Infrastructure partnered with this municipality to deploy CivilSense™, an advanced and comprehensive Al-driven solution for municipal water infrastructure management. This system uses compact surface-recording sensors and Al to detect pipe vibrations, analyze data in the cloud, and identify the size and location of underground leaks. The system then supports proactive maintenance planning and ongoing performance monitoring.