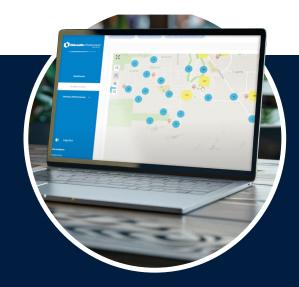

CivilSense™ identified numerous waypoints and marked dozens of leaks for repair, saving hundreds of thousands of gallons of water per day, resulting in significant annual water savings. This proactive, Aldriven approach reduces water loss and delivers substantial environmental and financial returns. The success of CivilSense™ has also been replicated in smaller municipalities that have engaged Oldcastle Infrastructure's more than 50 years of expertise to detect, locate, and prioritize leaks across their water networks, showcasing the potential for long-term sustainability gains across the country.